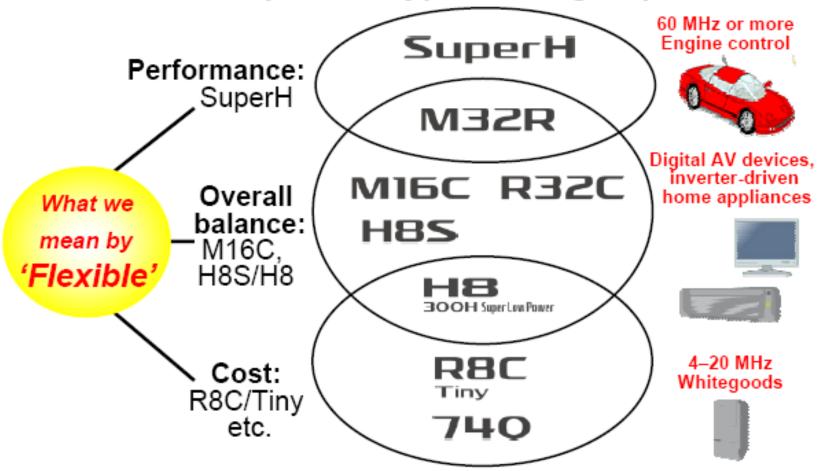

As the the No1 microcontroller supplier globally, Renesas is 100% committed to MCU/MPU providing the full range of controlllers. From low power consumption technology such as R8C and H8 SLP, over a broad selection of 16-bit general purpose devices like M16C and H8S(X) up to real time SH RISC controllers and SH processors. Renesas offers a perfect solution for every application.