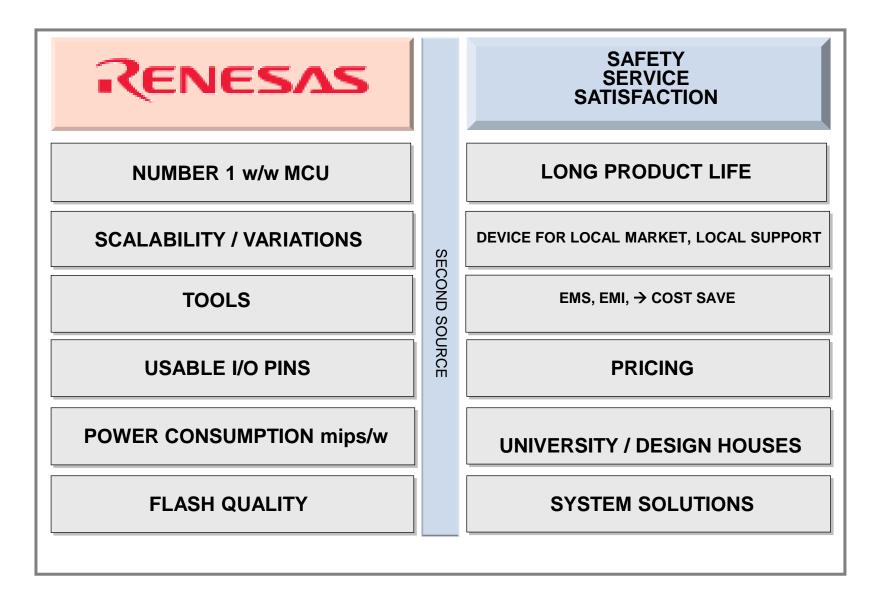

## Renesas MCU Provides Customers with "Safety", "Service", and "Satisfaction"

Offer safety by highly reliable design and high quality manufacturing.

Offer complete solutions of design to production stage.