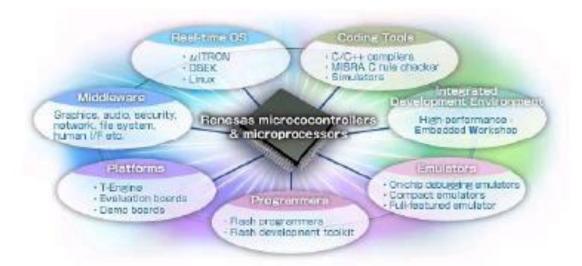

## Greatest flexibility in development environments for flash-equipped products: Tools from more than 200 vendors are available

Renesas provides world class development tools.

We are continuously improving the functionality of our existing tools and expanding our support with the introduction of new tools to meet the evolving needs of our customers. In addition to Renesas provided tools many partner tools companies support Renesas microcomputers.