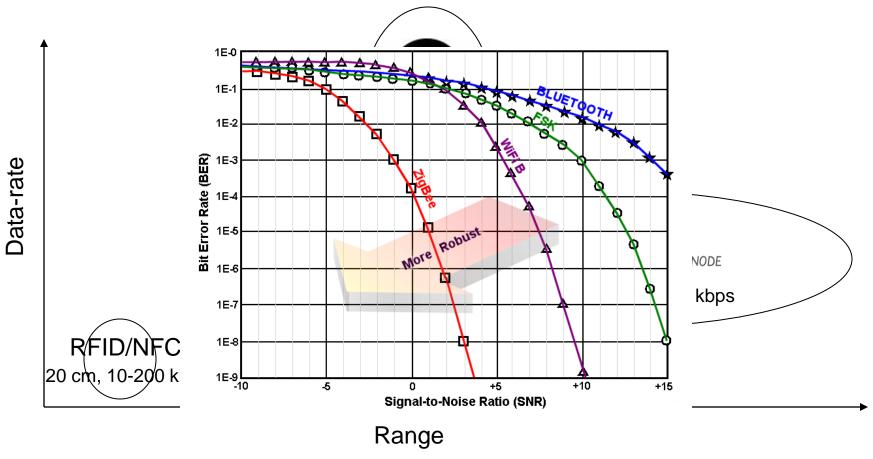

nsinode.com



"I have a dream"

The Internet

The physical world

The Internet of things



## A bit of Internet & wireless history

Arpanet, Usenet,

Internet

Web 2.0

**Web Services** 

BBSs

**Sensor Networks** 

802.15.4 + 6LoWPAN -> Web Services

**Ethernet** 

Proprietary ISM Radios



Modems Leased Lines RS232



IEEE 802.15.4 **6LoWPAN** 



80s 90s

2000

2003

2006



## IEEE 802.15.4 - The global standard

- Important standard for home networking, industrial control and building automation
- 802.15.4 Original
  - 250 kbps at 2.4 GHz (DSSS)
- 802.15.4a CSS and UWB
  - Up to 2 Mbps typical, accurate positioning
- Robust radio with flexible topology
  - Slotted CSMA algorithm
  - Beacon and beaconless modes
  - Reduced and full function nodes







## **Technology Comparison**





## 6LoWPAN - IP for low-power devices

- IETF Standard for IPv6 over IEEE 802.15.4
- 80% compression of headers
- Rich and flexible features
  - Autoconfiguration
  - IPv6 fragmentation
  - UDP + ICMP
  - Mesh forwarding ready
- Socket API!
- Super compact implementation
- Direct end-to-end Internet integration
- Extremely scalable



Sockets

UDP + ICMP

IPv6 + LoWPAN

802.15.4 MAC

2.4 GHz

CSS

UWB



#### **Enabling the**

### Real-time Enterprise





## **Applications**

First: Enterprise, industrial, commercial

Later: Consumer

- 1. Cargo, warehouse, port logistics
- 2. Manufacting and automation
- 3. Security and buildings







### **About Sensinode**

- Leading IP-based wireless sensor network company
- Products, Solutions and Services for Enterprise asset management & trac