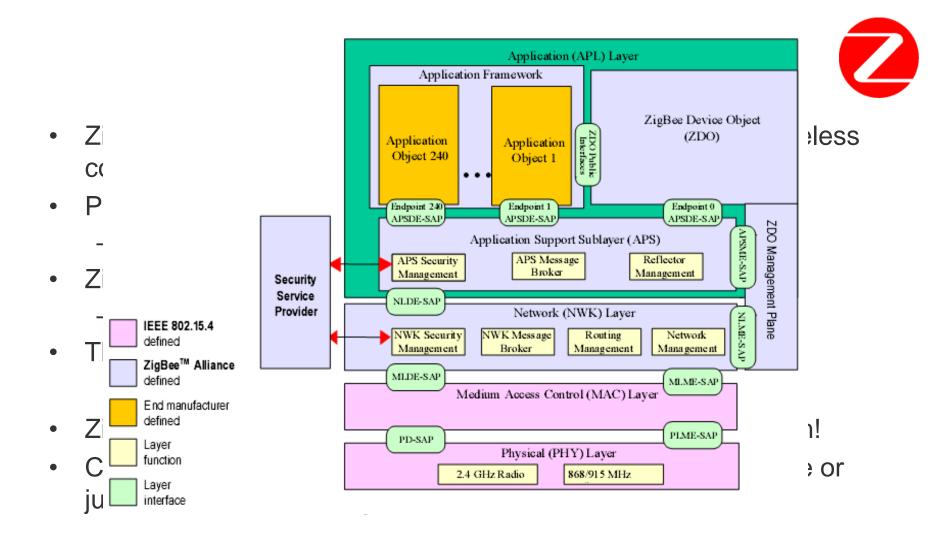

## IEEE 802.15.4 - The global standard

- Important standard for home networking, industrial control and building automation
- 802.15.4 Original
  - 250 kbps at 2.4 GHz (DSSS)
- 802.15.4a CSS and UWB
  - Up to 2 Mbps typical, accurate positioning
- Robust radio with flexible topology
  - Slotted CSMA algorithm
  - Beacon and beaconless modes
  - Reduced and full function nodes

## 6LoWPAN - IP for low-power devices

- IETF Standard for IPv6 over IEEE 802.15.4
- 80% compression of headers
- Rich and flexible features
  - Autoconfiguration
  - IPv6 fragmentation
  - UDP + ICMP
  - Mesh forwarding ready
- Socket API!
- Super compact implementation
- Direct end-to-end Internet integration
- Extremely scalable