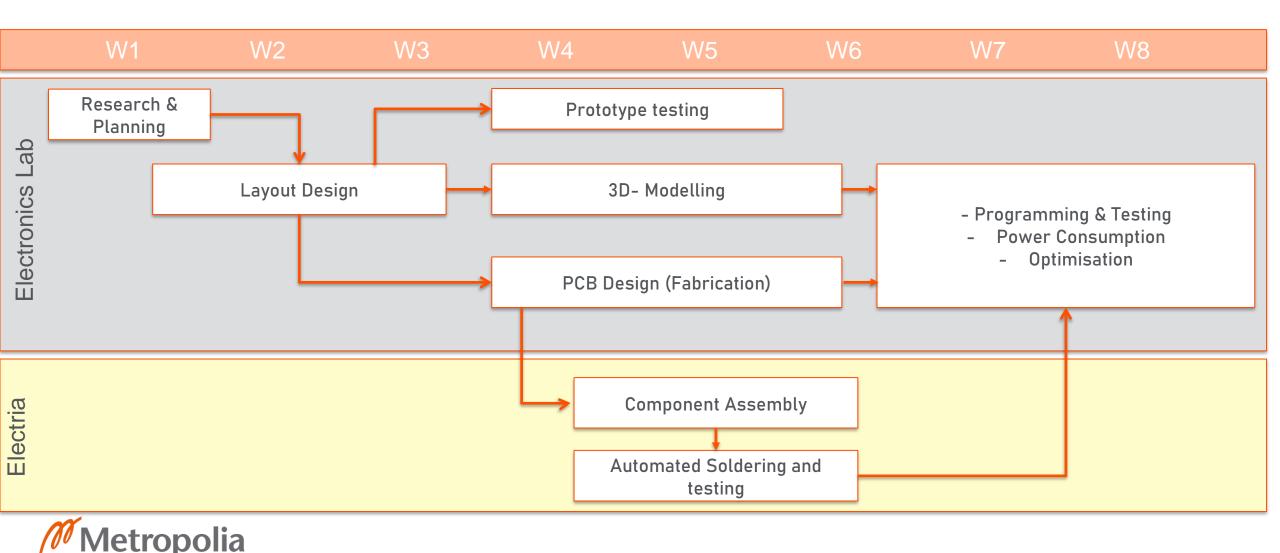

#### **Embedded System Design and Testing this year**

**University of Applied Sciences** 

### **Electria Factory**

Assembling components and automated soldering

# **Application of Solder paste**

Using Ekra Paste printing machine

# Placing components

Using Mydata MY9

## **Automated soldering**

- Ersa Hotflow 2/14 Reflow oven
- Offers a steady and reliable thermal profile

# **Testing**

- Phoenix Nanomex X-Ray
- CTS Climatic test chamber